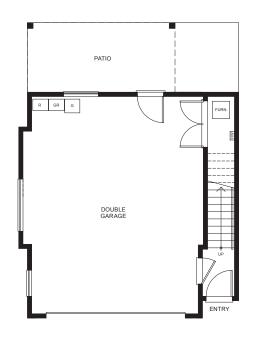

### Plan A

3 BEDROOM + LIVE/WORK, 2 FULL + 2 HALF BATHS

Living: 1,817 Sq Ft Exterior: 91 Sq Ft Total: 1,908 Sq Ft

Lower Floor Main Floor Upper Floor

#### Plan A1

3 BEDROOM + LIVE/WORK, 2 FULL + 2 HALF BATHS

Living: 1,814 Sq Ft Exterior: 91 Sq Ft Total: 1,905 Sq Ft

Lower Floor

Main Floor

Upper Floor