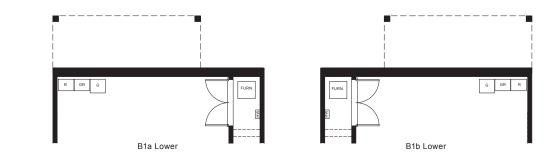

### Plan B1

3 BEDROOM, 2.5 BATH

Living: 1,424 Sq Ft Exterior: 136 Sq Ft Total: 1,560 Sq Ft

Lower Floor

Main Floor

Upper Floor