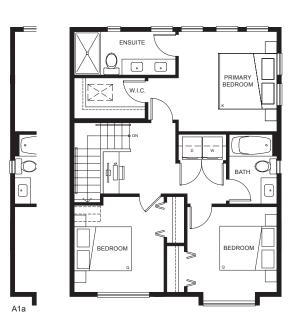

### Plan A

3 BEDROOM + LIVE/WORK, 2 FULL + 2 HALF BATHS

Living: 1,817 Sq Ft Exterior: 91 Sq Ft Total: 1,908 Sq Ft

Lower Floor Main Floor Upper Floor

#### Plan A1

3 BEDROOM + LIVE/WORK, 2 FULL + 2 HALF BATHS

Living: 1,814 Sq Ft Exterior: 91 Sq Ft Total: 1,905 Sq Ft

Lower Floor

Main Floor

Upper Floor