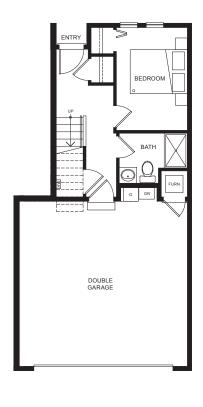

### Plan B2

3 BEDROOM, 2.5 BATH

Living: 1,425 Sq Ft Exterior: 136 Sq Ft Total: 1,561 Sq Ft

Lower Floor Main Floor Upper Floor