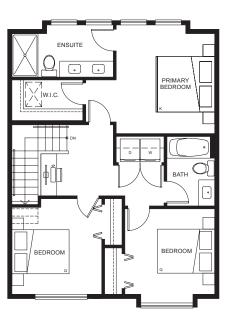

### Plan A

3 BEDROOM + LIVE/WORK, 2 FULL + 2 HALF BATHS

Living: 1,817 Sq Ft Exterior: 91 Sq Ft Total: 1,908 Sq Ft

Lower Floor Main Floor Upper Floor