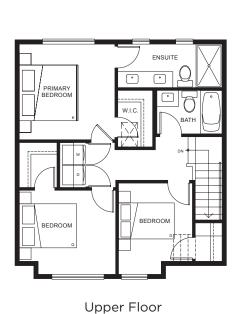

### Plan A

3 BEDROOM + LIVE/WORK, 2 FULL + 2 HALF BATHS

Living: 1,817 Sq Ft Exterior: 91 Sq Ft Total: 1,908 Sq Ft

Lower Floor Main Floor Upper Floor

#### Plan A1

3 BEDROOM + LIVE/WORK, 2 FULL + 2 HALF BATHS

Living: 1,814 Sq Ft Exterior: 91 Sq Ft Total: 1,905 Sq Ft

Lower Floor

Main Floor

Upper Floor