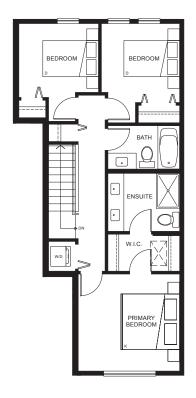

### Plan B

3 BEDROOM, 2.5 BATH

Living: 1,392 Sq Ft Exterior: 136 Sq Ft Total: 1,528 Sq Ft

Lower Floor

Main Floor

Ba Lower

The developer reserves the right to modify the information contained herein without notice. Prices, availability, renderings, views, building design, specifications, floor plans, finishes and sizes are subject to change and may not be accurate. This is not an offering for sale and such an offering can only be made after filling a disclosure statement. E&OE.

### Plan B1

3 BEDROOM, 2.5 BATH

Living: 1,424 Sq Ft Exterior: 136 Sq Ft Total: 1,560 Sq Ft

Lower Floor

Main Floor

Upper Floor

### Plan B2

3 BEDROOM, 2.5 BATH

Living: 1,425 Sq Ft Exterior: 136 Sq Ft Total: 1,561 Sq Ft

Lower Floor Main Floor Upper Floor