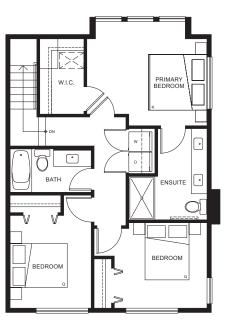

### Plan A

3 BEDROOM + LIVE/WORK, 2 FULL + 2 HALF BATHS

Living: 1,817 Sq Ft Exterior: 91 Sq Ft Total: 1,908 Sq Ft

Lower Floor Main Floor Upper Floor