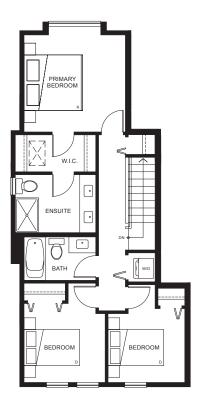

# Plan C

4 BEDROOM, 3.5 BATH

Living: 1,536 Sq Ft Exterior: 90 Sq Ft Total: 1,626 Sq Ft

Lower Floor Main Floor Upper Floor

### Plan C1

4 BEDROOM, 3.5 BATH

Living: 1,597 Sq Ft Exterior: 90 Sq Ft Total: 1,687 Sq Ft