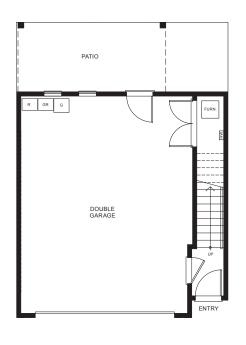

### Plan A

3 BEDROOM + LIVE/WORK, 2 FULL + 2 HALF BATHS

Living: 1,817 Sq Ft Exterior: 91 Sq Ft Total: 1,908 Sq Ft

Lower Floor Main Floor Upper Floor

#### Plan A1

3 BEDROOM + LIVE/WORK, 2 FULL + 2 HALF BATHS

Living: 1,814 Sq Ft Exterior: 91 Sq Ft Total: 1,905 Sq Ft

Lower Floor

Main Floor

Upper Floor