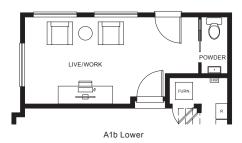

### Plan A

3 BEDROOM + LIVE/WORK, 2 FULL + 2 HALF BATHS

Living: 1,817 Sq Ft Exterior: 91 Sq Ft Total: 1,908 Sq Ft

Lower Floor Main Floor Upper Floor

#### Plan A1

3 BEDROOM + LIVE/WORK, 2 FULL + 2 HALF BATHS

Living: 1,814 Sq Ft Exterior: 91 Sq Ft Total: 1,905 Sq Ft

Lower Floor

Main Floor

Upper Floor