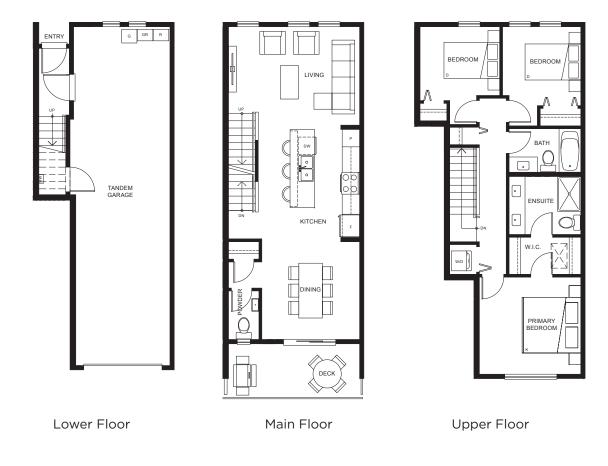

#### Plan A1

3 BEDROOM + LIVE/WORK, 2 FULL + 2 HALF BATHS

Living: 1,814 Sq Ft Exterior: 91 Sq Ft Total: 1,905 Sq Ft

Lower Floor

Main Floor

Upper Floor