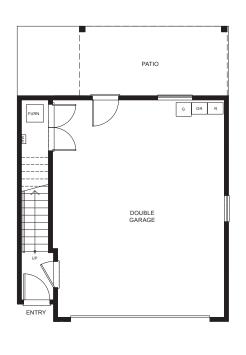

### Plan B1

3 BEDROOM, 2.5 BATH

Living: 1,424 Sq Ft Exterior: 136 Sq Ft Total: 1,560 Sq Ft

Lower Floor

Main Floor

Upper Floor