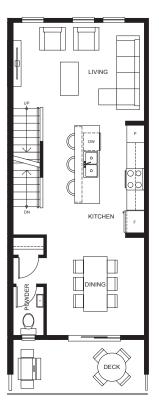

### Plan B2

3 BEDROOM, 2.5 BATH

Living: 1,425 Sq Ft Exterior: 136 Sq Ft Total: 1,561 Sq Ft

Lower Floor Main Floor Upper Floor