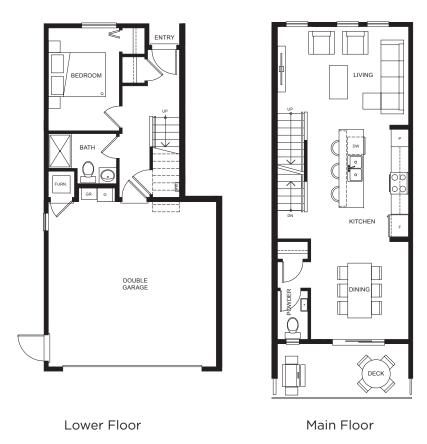

### Plan A

3 BEDROOM + LIVE/WORK, 2 FULL + 2 HALF BATHS

Living: 1,817 Sq Ft Exterior: 91 Sq Ft Total: 1,908 Sq Ft

Lower Floor Main Floor Upper Floor

#### Plan A1

3 BEDROOM + LIVE/WORK, 2 FULL + 2 HALF BATHS

Living: 1,814 Sq Ft Exterior: 91 Sq Ft Total: 1,905 Sq Ft

Lower Floor

Main Floor

Upper Floor