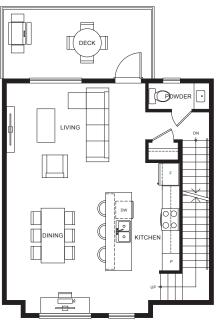

### Plan A

3 BEDROOM + LIVE/WORK, 2 FULL + 2 HALF BATHS

Living: 1,817 Sq Ft Exterior: 91 Sq Ft Total: 1,908 Sq Ft

Lower Floor Main Floor Upper Floor

#### Plan A1

3 BEDROOM + LIVE/WORK, 2 FULL + 2 HALF BATHS

Living: 1,814 Sq Ft Exterior: 91 Sq Ft Total: 1,905 Sq Ft

Lower Floor

Main Floor

Upper Floor