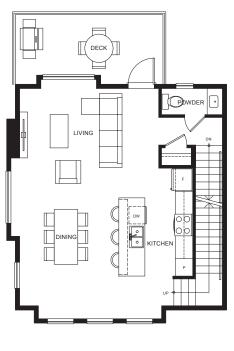

### Plan A

3 BEDROOM + LIVE/WORK, 2 FULL + 2 HALF BATHS

Living: 1,817 Sq Ft Exterior: 91 Sq Ft Total: 1,908 Sq Ft

Lower Floor Main Floor Upper Floor

#### Plan A1

3 BEDROOM + LIVE/WORK, 2 FULL + 2 HALF BATHS

Living: 1,814 Sq Ft Exterior: 91 Sq Ft Total: 1,905 Sq Ft

Lower Floor

Main Floor

Upper Floor