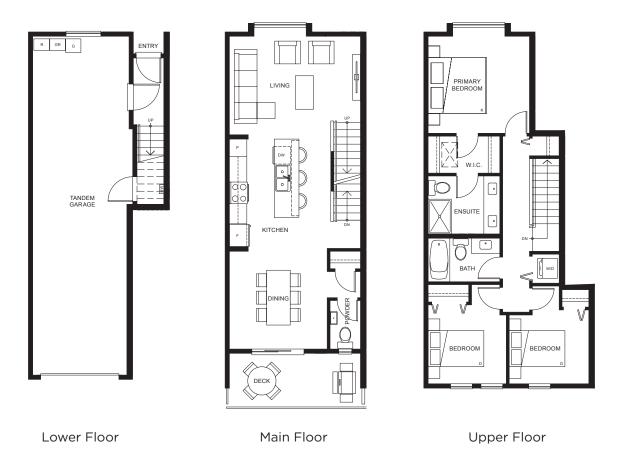

### Plan A

3 BEDROOM + LIVE/WORK, 2 FULL + 2 HALF BATHS

Living: 1,817 Sq Ft Exterior: 91 Sq Ft Total: 1,908 Sq Ft

Lower Floor Main Floor Upper Floor