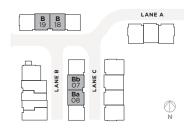

### Plan B

3 BEDROOM, 2.5 BATH

Living: 1,392 Sq Ft Exterior: 136 Sq Ft Total: 1,528 Sq Ft

Lower Floor

Main Floor

Ba Lower

The developer reserves the right to modify the information contained herein without notice. Prices, availability, renderings, views, building design, specifications, floor plans, finishes and sizes are subject to change and may not be accurate. This is not an offering for sale and such an offering can only be made after filling a disclosure statement. E&OE.

### Plan B1

3 BEDROOM, 2.5 BATH

Living: 1,424 Sq Ft Exterior: 136 Sq Ft Total: 1,560 Sq Ft

Lower Floor

Main Floor

Upper Floor