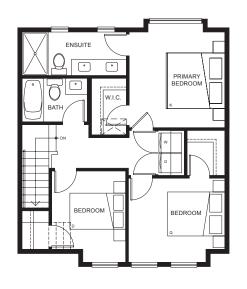

### Plan B

3 BEDROOM, 2.5 BATH

Living: 1,392 Sq Ft Exterior: 136 Sq Ft Total: 1,528 Sq Ft

Lower Floor

Main Floor

Ba Lower

The developer reserves the right to modify the information contained herein without notice. Prices, availability, renderings, views, building design, specifications, floor plans, finishes and sizes are subject to change and may not be accurate. This is not an offering for sale and such an offering can only be made after filling a disclosure statement. E&OE.

### Plan B1

3 BEDROOM, 2.5 BATH

Living: 1,424 Sq Ft Exterior: 136 Sq Ft Total: 1,560 Sq Ft

Lower Floor

Main Floor

Upper Floor

### Plan B2

3 BEDROOM, 2.5 BATH

Living: 1,425 Sq Ft Exterior: 136 Sq Ft Total: 1,561 Sq Ft

Lower Floor Main Floor Upper Floor