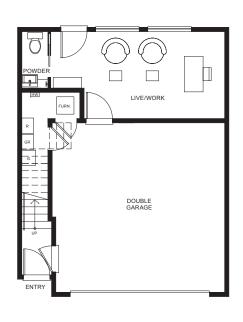

### Plan A

3 BEDROOM + LIVE/WORK, 2 FULL + 2 HALF BATHS

Living: 1,817 Sq Ft Exterior: 91 Sq Ft Total: 1,908 Sq Ft

Lower Floor Main Floor Upper Floor