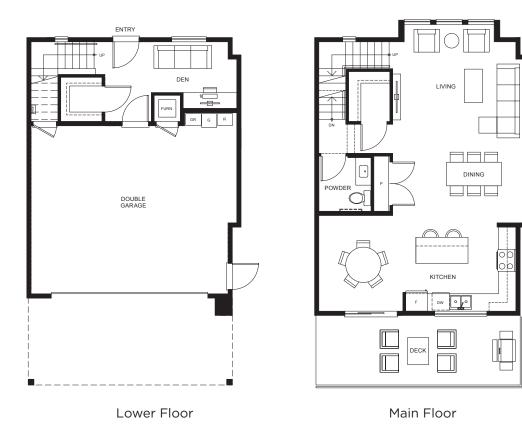

### Plan A

3 BEDROOM + LIVE/WORK, 2 FULL + 2 HALF BATHS

Living: 1,817 Sq Ft Exterior: 91 Sq Ft Total: 1,908 Sq Ft

Lower Floor Main Floor Upper Floor