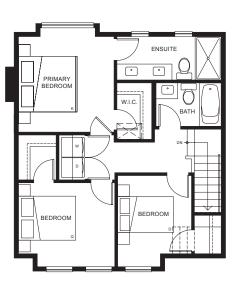

### Plan B2

3 BEDROOM, 2.5 BATH

Living: 1,425 Sq Ft Exterior: 136 Sq Ft Total: 1,561 Sq Ft

Lower Floor Main Floor Upper Floor