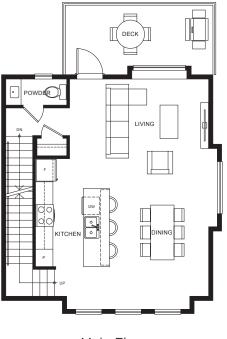

### Plan B1

3 BEDROOM, 2.5 BATH

Living: 1,424 Sq Ft Exterior: 136 Sq Ft Total: 1,560 Sq Ft

Lower Floor

Main Floor

Upper Floor