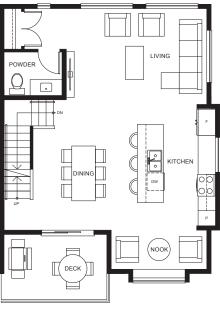

### Plan A

3 BEDROOM + LIVE/WORK, 2 FULL + 2 HALF BATHS

Living: 1,817 Sq Ft Exterior: 91 Sq Ft Total: 1,908 Sq Ft

Lower Floor Main Floor Upper Floor

#### Plan A1

3 BEDROOM + LIVE/WORK, 2 FULL + 2 HALF BATHS

Living: 1,814 Sq Ft Exterior: 91 Sq Ft Total: 1,905 Sq Ft

Lower Floor

Main Floor

Upper Floor