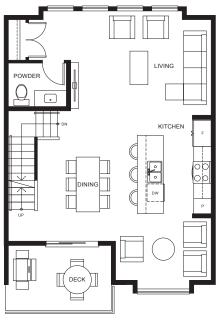

### Plan A

3 BEDROOM + LIVE/WORK, 2 FULL + 2 HALF BATHS

Living: 1,817 Sq Ft Exterior: 91 Sq Ft Total: 1,908 Sq Ft

Lower Floor Main Floor Upper Floor