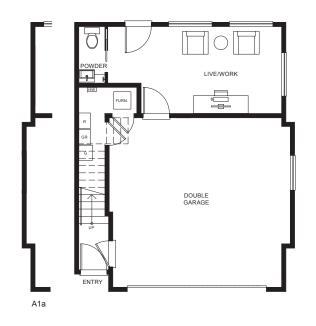

### Plan A

3 BEDROOM + LIVE/WORK, 2 FULL + 2 HALF BATHS

Living: 1,817 Sq Ft Exterior: 91 Sq Ft Total: 1,908 Sq Ft

Lower Floor Main Floor Upper Floor

#### Plan A1

3 BEDROOM + LIVE/WORK, 2 FULL + 2 HALF BATHS

Living: 1,814 Sq Ft Exterior: 91 Sq Ft Total: 1,905 Sq Ft

Lower Floor

Main Floor

Upper Floor